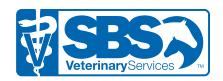

## **Stalls**

- 14' by 14' block stalls with rear window and side ventilation
- Foaling Stall, 20' by 20', with hard wired and Internet based cameras for patient monitoring
- Stall fronts are powder-coated mesh and the floors have interlocking mats for padding and footing